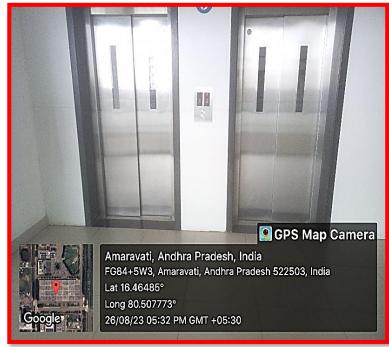

### Facilities for Divvangian

# Name of Facility **Geo Tagged Image** Barrier free environment facility GPS Map Camera Amaravati, Andhra Pradesh, India FG75+W87, SRM University Rd, Amaravati, Andhra Pradesh 522503, Lat 16.464895° Long 80.508148° 26/08/23 04:43 PM GMT +05:30 GPS Map Camera Amaravati, Andhra Pradesh, India FG74+8VQ, Amaravati, Andhra Pradesh 522503, India Lat 16.462677° Long 80.506718° 26/08/23 05:07 PM GMT +05:30



#### Divyangjan friendly washrooms

(Accessible washrooms, designed to cater to the needs of Divyangjan individuals, have been established in every block, equipped with essential facilities for those with physical challenges)







## Lift Facility at each block







#### Wheelchair



## Battery-operated vehicles





Signage board of facilities available in Campus



Facility in Library