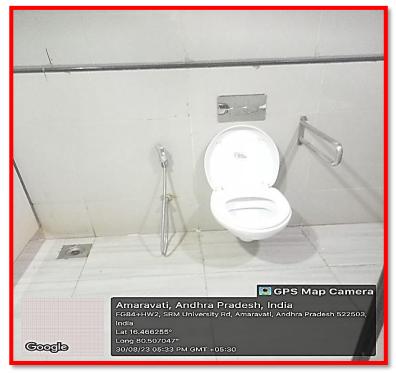

#### Divyangjan friendly washrooms

(Accessible washrooms, designed to cater to the needs of Divyangjan individuals, have been established in every block, equipped with essential facilities for those with physical challenges)