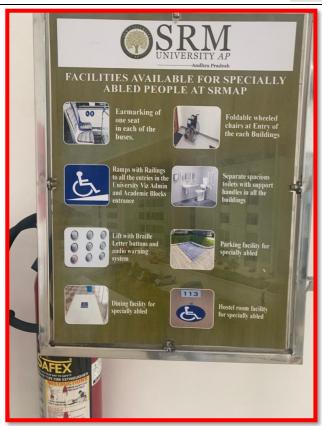

## Battery-operated vehicles

Signage board of facilities available in Campus

Facility in Library