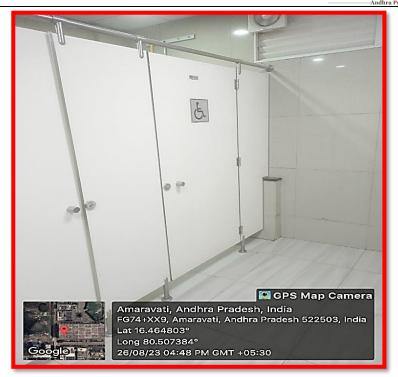

#### Divyangjan friendly washrooms

(Accessible washrooms, designed to cater to the needs of Divyangjan individuals, have been established in every block, equipped with essential facilities for those with physical challenges)