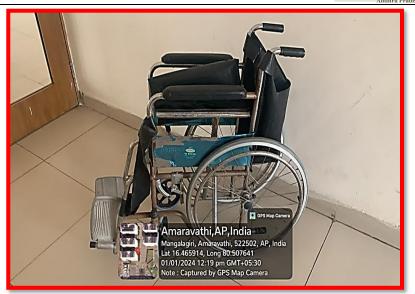

### Facilities for Divvangian

# Name of Facility **Geo Tagged Image** Barrier free environment facility GPS Map Camera Amaravati, Andhra Pradesh, India FG75+W87, SRM University Rd, Amaravati, Andhra Pradesh 522503, Lat 16.464895° Long 80.508148° 26/08/23 04:43 PM GMT +05:30 GPS Map Camera Amaravati, Andhra Pradesh, India FG74+8VQ, Amaravati, Andhra Pradesh 522503, India Lat 16.462677° Long 80.506718° 26/08/23 05:07 PM GMT +05:30



#### Divyangjan friendly washrooms

(Accessible washrooms, designed to cater to the needs of Divyangjan individuals, have been established in every block, equipped with essential facilities for those with physical challenges)







## Lift Facility at each block







#### Wheelchair



## Battery-operated vehicles





Signage board of facilities available in Campus



Facility in Library