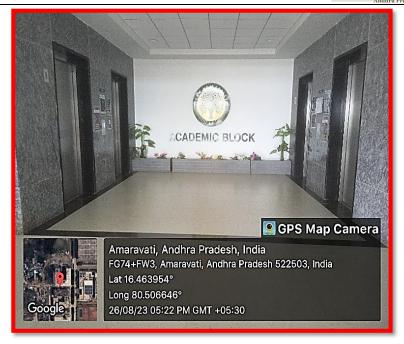

### Facilities for Divvangian

# Name of Facility **Geo Tagged Image** Barrier free environment facility GPS Map Camera Amaravati, Andhra Pradesh, India FG75+W87, SRM University Rd, Amaravati, Andhra Pradesh 522503, Lat 16.464895° Long 80.508148° 26/08/23 04:43 PM GMT +05:30 GPS Map Camera Amaravati, Andhra Pradesh, India FG74+8VQ, Amaravati, Andhra Pradesh 522503, India Lat 16.462677° Long 80.506718° 26/08/23 05:07 PM GMT +05:30



#### Divyangjan friendly washrooms

(Accessible washrooms, designed to cater to the needs of Divyangjan individuals, have been established in every block, equipped with essential facilities for those with physical challenges)







## Lift Facility at each block







#### Wheelchair



## Battery-operated vehicles





Signage board of facilities available in Campus



Facility in Library